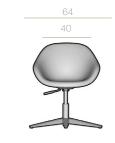

**4-WOOD LEGS:** Seat and backrest are joined to the legs with M6 screws.

For seat and backrest: open seam.

Polished aluminium four star base of Ø700 mm.

Black under-base finish.

Height adjustable chrome piston of Ø50 mm with a gas mechanism activated using the handle under the seat. Height adjustable 10 cm stroke.

Black round ABS non-slipping glides of Ø20 mm and 6 mm height joined with M8 screws.

MEASUREMENTS (cm)