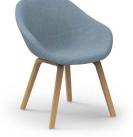

**4-WOOD LEGS:** Seat and backrest are joined to the legs with M6 screws.

For seat and backrest: open seam.

Polished aluminium four star base of Ø700 mm.

Black under-base finish.

Height adjustable chrome piston of Ø50 mm with a gas mechanism activated using the handle under the seat. Height adjustable 10 cm stroke.

**Beech wood** U-shape frame of 50 x 40 mm (big Chair) and 40 x 030 mm (small chair) joined to 2 perpendicular wood reinforcements of 40 x 30 mm.

Wood frame and reinforcements are fixed with white glue using **mortise and tenon joint.** 