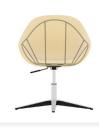

## RACKREST AND SEAT

Upholstered seat and backrest with injected polyurethane foam of 60 Kg/m<sup>3</sup> density and different thickness. Fabric is sticked to the foam with melted glue and open seam technique. All the fabrics of the fabric folder are available except EVOLVE. Fabric cannot be removed despite zippers.

Inner structure: Ø 10 mm steel rod welded to metal plates.

Big swivel chair

el chair

4-Legs big chair

4-Legs small chair

**SWIVEL CHAIR:** Seat and backrest are joined to the base with a black square steel-plate of 170 x 170 x 3 mm.

**4-WOOD LEGS:** Seat and backrest are joined to the legs with M6 screws.

For seat and backrest: open seam.

Polished aluminium four star base of Ø700 mm.

Black under-base finish.

Height adjustable chrome piston of Ø50 mm with a gas mechanism activated using the handle under the seat. Height adjustable 10 cm stroke.