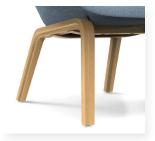

**4-WOOD LEGS:** Seat and backrest are joined to the legs with M6 screws.

For seat and backrest: open seam.

Polished aluminium four star base of Ø700 mm.

Black under-base finish.

Height adjustable chrome piston of Ø50 mm with a gas mechanism activated using the handle under the seat. Height adjustable 10 cm stroke.

**Beech wood** U-shape frame of 50 x 40 mm (big Chair) and 40 x 030 mm (small chair) joined to 2 perpendicular wood reinforcements of 40 x 30 mm.

Wood frame and reinforcements are fixed with white glue using **mortise and tenon joint.** 

Black round ABS non-slipping glides of Ø20 mm and 6 mm height joined with M8 screws.

MEASUREMENTS (cm)