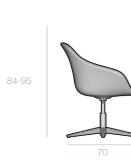

Black round ABS non-slipping glides of Ø20 mm and 6 mm height joined with M8 screws.

MEASUREMENTS (cm)