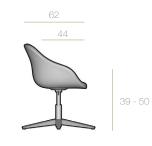

Inner structure: Ø 10 mm steel rod welded to metal plates.

Big swivel chair

el chair

4-Legs big chair

4-Legs small chair

**SWIVEL CHAIR:** Seat and backrest are joined to the base with a black square steel-plate of 170 x 170 x 3 mm.

Black round ABS non-slipping glides of Ø20 mm and 6 mm height joined with M8 screws.

MEASUREMENTS (cm)