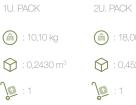

| 廊 : 12,00 kg              | (a) : 2       |
|---------------------------|---------------|
| 😯 : 0,2430 m <sup>3</sup> | <b>()</b> : 0 |
| <b>)</b> : 1              | <b>)</b> @ :1 |
|                           |               |