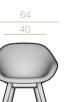

Black round ABS non-slipping glides of Ø20 mm and 6 mm height joined with M8 screws.

MEASUREMENTS (cm)