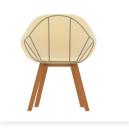

## RACKREST AND SEAT

Upholstered seat and backrest with injected polyurethane foam of 60 Kg/m<sup>3</sup> density and different thickness. Fabric is sticked to the foam with melted glue and open seam technique. All the fabrics of the fabric folder are available except EVOLVE. Fabric cannot be removed despite zippers.

Inner structure: Ø 10 mm steel rod welded to metal plates.

Big swivel chair

el chair

4-Legs big chair

4-Legs small chair

**SWIVEL CHAIR:** Seat and backrest are joined to the base with a black square steel-plate of 170 x 170 x 3 mm.

**4-WOOD LEGS:** Seat and backrest are joined to the legs with M6 screws.

For seat and backrest: open seam.

Polished aluminium four star base of Ø700 mm.

Black under-base finish.

Height adjustable chrome piston of Ø50 mm with a gas mechanism activated using the handle under the seat. Height adjustable 10 cm stroke.

**Beech wood** U-shape frame of 50 x 40 mm (big Chair) and 40 x 030 mm (small chair) joined to 2 perpendicular wood reinforcements of 40 x 30 mm.

Wood frame and reinforcements are fixed with white glue using **mortise and tenon joint.** 