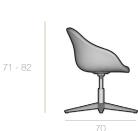

Inner structure: Ø 10 mm steel rod welded to metal plates.

Big swivel chair

el chair

4-Legs big chair

4-Legs small chair

**SWIVEL CHAIR:** Seat and backrest are joined to the base with a black square steel-plate of 170 x 170 x 3 mm.

**4-WOOD LEGS:** Seat and backrest are joined to the legs with M6 screws.

For seat and backrest: open seam.

Polished aluminium four star base of Ø700 mm.

Black under-base finish.

Height adjustable chrome piston of Ø50 mm with a gas mechanism activated using the handle under the seat. Height adjustable 10 cm stroke.

Black round ABS non-slipping glides of Ø20 mm and 6 mm height joined with M8 screws.

MEASUREMENTS (cm)