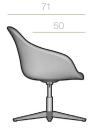

Inner structure: Ø 10 mm steel rod welded to metal plates.

Big swivel chair

el chair

4-Legs big chair

4-Legs small chair

**SWIVEL CHAIR:** Seat and backrest are joined to the base with a black square steel-plate of 170 x 170 x 3 mm.

Black round ABS non-slipping glides of Ø20 mm and 6 mm height joined with M8 screws.

MEASUREMENTS (cm)