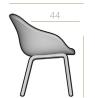

Inner structure: Ø 10 mm steel rod welded to metal plates.

Big swivel chair

el chair

4-Legs big chair

4-Legs small chair

**SWIVEL CHAIR:** Seat and backrest are joined to the base with a black square steel-plate of 170 x 170 x 3 mm.