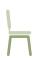

## RACKREST AND SEAT

Upholstered seat and backrest with injected polyurethane foam of 60 Kg/m<sup>3</sup> density and different thickness. Fabric is sticked to the foam with melted glue and open seam technique. All the fabrics of the fabric folder are available except EVOLVE. Fabric cannot be removed despite zippers.

Inner structure: Ø 10 mm steel rod welded to metal plates.

Big swivel chair

el chair

4-Legs big chair

4-Legs small chair

**SWIVEL CHAIR:** Seat and backrest are joined to the base with a black square steel-plate of 170 x 170 x 3 mm.