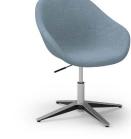

Inner structure: Ø 10 mm steel rod welded to metal plates.

Big swivel chair

el chair

4-Legs big chair

4-Legs small chair

**SWIVEL CHAIR:** Seat and backrest are joined to the base with a black square steel-plate of 170 x 170 x 3 mm.