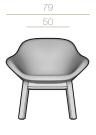

Black round ABS non-slipping glides of Ø20 mm and 6 mm height joined with M8 screws.

MEASUREMENTS (cm)