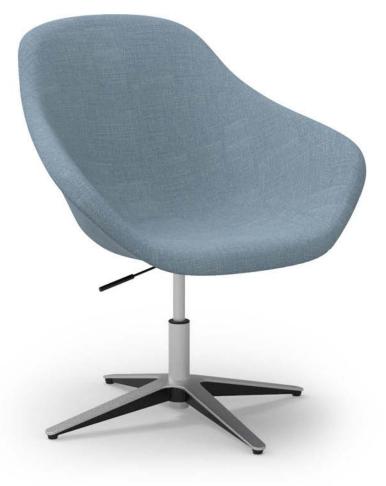

Inner structure: Ø 10 mm steel rod welded to metal plates.

Big swivel chair

el chair

4-Legs big chair

4-Legs small chair

**SWIVEL CHAIR:** Seat and backrest are joined to the base with a black square steel-plate of 170 x 170 x 3 mm.

**4-WOOD LEGS:** Seat and backrest are joined to the legs with M6 screws.

For seat and backrest: open seam.

Polished aluminium four star base of Ø700 mm.

Black under-base finish.

Height adjustable chrome piston of Ø50 mm with a gas mechanism activated using the handle under the seat. Height adjustable 10 cm stroke.