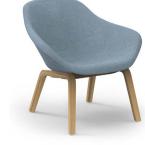

**4-WOOD LEGS:** Seat and backrest are joined to the legs with M6 screws.

For seat and backrest: open seam.

Polished aluminium four star base of Ø700 mm.

Black under-base finish.

Height adjustable chrome piston of Ø50 mm with a gas mechanism activated using the handle under the seat. Height adjustable 10 cm stroke.

**Beech wood** U-shape frame of 50 x 40 mm (big Chair) and 40 x 030 mm (small chair) joined to 2 perpendicular wood reinforcements of 40 x 30 mm.

Wood frame and reinforcements are fixed with white glue using **mortise and tenon joint.** 