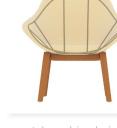

## RACKREST AND SEAT

Upholstered seat and backrest with injected polyurethane foam of 60 Kg/m<sup>3</sup> density and different thickness. Fabric is sticked to the foam with melted glue and open seam technique. All the fabrics of the fabric folder are available except EVOLVE. Fabric cannot be removed despite zippers.

Inner structure: Ø 10 mm steel rod welded to metal plates.

Big swivel chair

el chair

4-Legs big chair

4-Legs small chair

**SWIVEL CHAIR:** Seat and backrest are joined to the base with a black square steel-plate of 170 x 170 x 3 mm.

**4-WOOD LEGS:** Seat and backrest are joined to the legs with M6 screws.

For seat and backrest: open seam.

Polished aluminium four star base of Ø700 mm.

Black under-base finish.

Height adjustable chrome piston of Ø50 mm with a gas mechanism activated using the handle under the seat. Height adjustable 10 cm stroke.

**Beech wood** U-shape frame of 50 x 40 mm (big Chair) and 40 x 030 mm (small chair) joined to 2 perpendicular wood reinforcements of 40 x 30 mm.

Wood frame and reinforcements are fixed with white glue using **mortise and tenon joint.** 