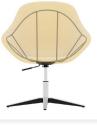

## RACKREST AND SEAT

Upholstered seat and backrest with injected polyurethane foam of 60 Kg/m<sup>3</sup> density and different thickness. Fabric is sticked to the foam with melted glue and open seam technique. All the fabrics of the fabric folder are available except EVOLVE. Fabric cannot be removed despite zippers.

Inner structure: Ø 10 mm steel rod welded to metal plates.

Big swivel chair

el chair

4-Legs big chair

4-Legs small chair

**SWIVEL CHAIR:** Seat and backrest are joined to the base with a black square steel-plate of 170 x 170 x 3 mm.