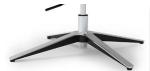

**4-WOOD LEGS:** Seat and backrest are joined to the legs with M6 screws.

For seat and backrest: open seam.

Polished aluminium four star base of Ø700 mm.

Black under-base finish.

Height adjustable chrome piston of Ø50 mm with a gas mechanism activated using the handle under the seat. Height adjustable 10 cm stroke.