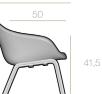

Black round ABS non-slipping glides of Ø20 mm and 6 mm height joined with M8 screws.

MEASUREMENTS (cm)