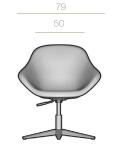

Black round ABS non-slipping glides of Ø20 mm and 6 mm height joined with M8 screws.

MEASUREMENTS (cm)