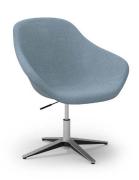

Inner structure: Ø 10 mm steel rod welded to metal plates.

Big swivel chair

el chair

4-Legs big chair

4-Legs small chair

**SWIVEL CHAIR:** Seat and backrest are joined to the base with a black square steel-plate of 170 x 170 x 3 mm.