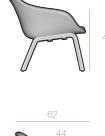

Black round ABS non-slipping glides of Ø20 mm and 6 mm height joined with M8 screws.

MEASUREMENTS (cm)