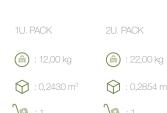

| 廊 : 12,00 kg              | (a) : 2       |
|---------------------------|---------------|
| 😯 : 0,2430 m <sup>3</sup> | <b>()</b> : 0 |
| <b>)</b> : 1              | <b>)</b> @ :1 |
|                           |               |