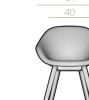

Black round ABS non-slipping glides of Ø20 mm and 6 mm height joined with M8 screws.

MEASUREMENTS (cm)